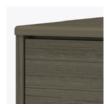

## Bedside Cabinet 3 Drawers

Taking on a new twist from an old classic, the Atlanta II re-invents itself by adding feet for a wonderful new design with tried and true appeal. Cleaning and maintenance are simple and easy when case goods are elevated. Available with or without contrasting edges as well as custom color combinations. The product is required to be wall mounted for safety. Using the kit provided, please follow provided instructions exactly.

## Waterfall Edging on Top

Waterfall edging creates continuous smooth surface for easy cleaning.