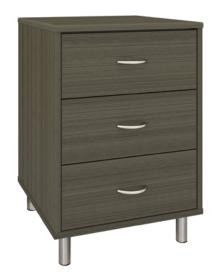

# atlanta II

Bedside Cabinet 3 Drawers

## Bedside Cabinet 3 Drawers

Taking on a new twist from an old classic, the Atlanta II re-invents itself by adding feet for a wonderful new design with tried and true appeal. Cleaning and maintenance are simple and easy when case goods are elevated. Available with or without contrasting edges as well as custom color combinations. The product is required to be wall mounted for safety. Using the kit provided, please follow provided instructions exactly.

Model: A2BS30 21.25W 18.5D 30H