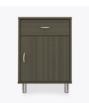

# atlanta II

Bedside Cabinet 3 Drawers

## Bedside Cabinet 3 Drawers

Taking on a new twist from an old classic, the Atlanta II re-invents itself by adding feet for a wonderful new design with tried and true appeal. Cleaning and maintenance are simple and easy when case goods are elevated. Available with or without contrasting edges as well as custom color combinations. The product is required to be wall mounted for safety. Using the kit provided, please follow provided instructions exactly.

Model: A2BS30 21.25W 18.5D 30H