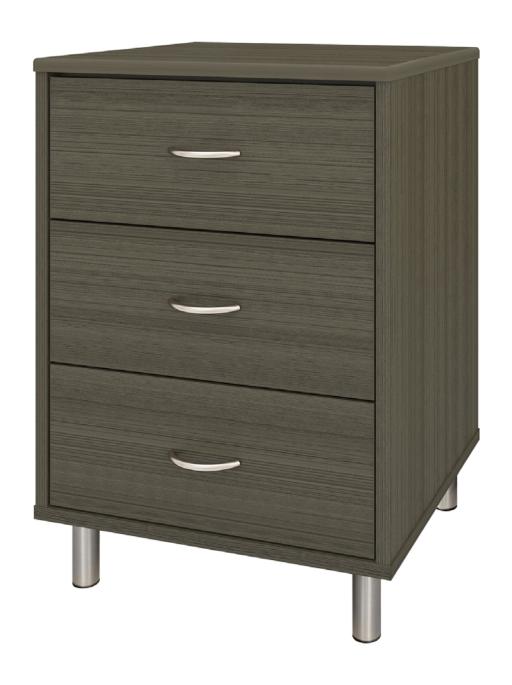

# atlanta II

Bedside Cabinet 3 Drawers

## Bedside Cabinet 3 Drawers

Taking on a new twist from an old classic, the Atlanta II re-invents itself by adding feet for a wonderful new design with tried and true appeal. Cleaning and maintenance are simple and easy when case goods are elevated. Available with or without contrasting edges as well as custom color combinations. The product is required to be wall mounted for safety. Using the kit provided, please follow provided instructions exactly.

Model: A2BS30 21.25W 18.5D 30H