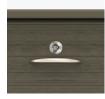

**

Kwalu's proprietary finish doesn't have any of the drawbacks of wood. The finish is moisture impervious, easy to clean and maintenance-free.



#### **Wall Mount Hardware**

The kit and instructions for wall mounting are included with this product. The wall mount instructions provided must be followed carefully for a secure, durable, and longlasting solution to ensure the safety of the unit and the user.



## Waterfall Edging on Top

Waterfall edging creates continuous smooth surface for easy cleaning.



## Drawers

Are constructed with both dowel and mechanical fasteners for additional strength. 100lb static and dynamic load Euro Drawer Slides allow for easy opening and closing.



## **Aluminum Feet**

Raised on rust proof aluminum feet to allow ease of cleaning beneath casegood.



## Optional Top Drawer

A top drawer lock is available and is optional.



## Other Bedside Styles

Atlanta II bedside styles include a 1 drawer, 1 door version and 1, 3 and 4 drawer versions.